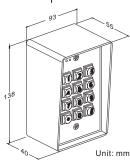

Features

DG-15LD

- 4 or 5 digit codes programmable
- Allows up to 20+1 PIN codes
- Dual Relays output for multi-control
- Door Reed Switch Input for Anti-Trailing
- Fully Programmable via keypad and master code
- 3 LED display with Audible indication
- Invalid PIN Lock-out
- Metal casing housing
- With Vandal Resistant Screws

## Features

- Allows up to 49+50 PIN codes
- Dual relays output for multi-control
- **Door Reed Switch Input for Anti-Trailing**
- Fully Programmable via keypad and master code
- 3 LED display with audible indication
- Non-Volatile Memory
- Invalid PIN Lock-out
- **Durable Stainless Steel housing**
- With vandal resistant screws
- Optional with Water-proof Keypad